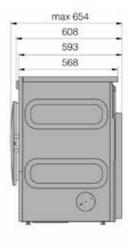

## **TDC1773V.T Vented Tumble Dryer**

**Dimensions** 

**Dimensions (H × W × D):**  $850 \times 595 \times 654$ mm

Packaging dimensions:  $920 \times 640 \times 723$ mm

Net weight: 39kg Gross weight: 43.4kg

Adjustable feet: 15mm

Depth with door open: 1,165mm

**Operations** 

Controls: Electronic

Language: CN, HR, CZ, DK, NL, EN, EE, FI, FR, DE,

IT, JP, LV, LT, NO, PL, RU, SK, SL, ES, SE

Number of programmes: 17