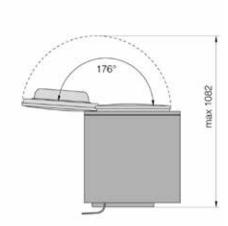

## **TDC1773V.T Vented Tumble Dryer**

**Dimensions** 

**Dimensions (H × W × D):**  $850 \times 595 \times 654$ mm

Packaging dimensions:  $920 \times 640 \times 723$ mm

Net weight: 39kg Gross weight: 43.4kg

Adjustable feet: 15mm

Depth with door open: 1,165mm

**Operations** 

Controls: Electronic

Language: CN, HR, CZ, DK, NL, EN, EE, FI, FR, DE,

IT, JP, LV, LT, NO, PL, RU, SK, SL, ES, SE

Number of programmes: 17