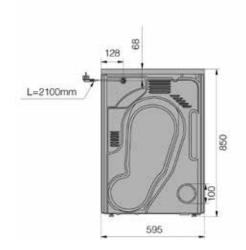

#### **Electrics**

Connection power: 3,300W

**Fuse:** 16A

Electrical connection: 230V

Frequency: 50Hz

Length of power cable: 2.1m

Adjustable feet: 15mm

Depth with door open: 1,165mm

**Operations** 

Controls: Electronic

Language: CN, HR, CZ, DK, NL, EN, EE, FI, FR, DE,

IT, JP, LV, LT, NO, PL, RU, SK, SL, ES, SE

Number of programmes: 17