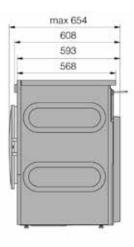

### **TDC1772CC.S** Condenser Tumble Dryer

Dimensions

**Dimensions (H × W × D):**  $850 \times 595 \times 654$ mm

Packaging dimensions:  $920 \times 640 \times 723$ mm

Net weight: 43.5kg Gross weight: 47.9kg Adjustable feet: 15mm