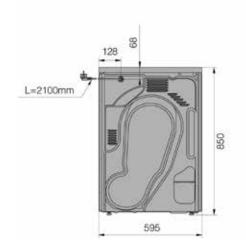

### **TDC1772CC.S** Condenser Tumble Dryer

Dimensions

**Dimensions (H × W × D):**  $850 \times 595 \times 654$ mm

Packaging dimensions:  $920 \times 640 \times 723$ mm

Net weight: 43.5kg Gross weight: 47.9kg Adjustable feet: 15mm

Depth with door open: 1,165mm

**Operations** 

Controls: Electronic

Language: CN, HR, CZ, DK, NL, EN, EE, FI, FR, DE,

IT, JP, LV, LT, NO, PL, RU, SK, SL, ES, SE

Number of programmes: 17