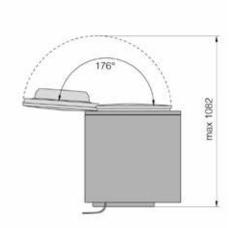

Depth with door open: 1,165mm

**Operations** 

Controls: Electronic

Language: CN, HR, CZ, DK, NL, EN, EE, FI, FR, DE,

IT, JP, LV, LT, NO, PL, RU, SK, SL, ES, SE

Number of programmes: 17