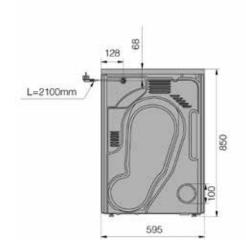

#### **Electrics**

Connection power: 4,600W

**Fuse:** 16A

Electrical connection: 400V

Frequency: 50Hz

Length of power cable: 2.1m

### **Dimensions**

**Dimensions (H × W × D):**  $850 \times 595 \times 769$ mm

Packaging dimensions:  $920 \times 640 \times 838$ mm

Net weight: 43.2kg Gross weight: 47.8kg

Adjustable feet: 15mm

Depth with door open: 1,165mm