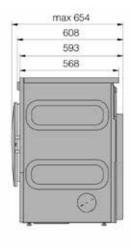

### **Dimensions**

**Dimensions (H × W × D):**  $850 \times 595 \times 769$ mm

Packaging dimensions:  $920 \times 640 \times 838$ mm

Net weight: 43.2kg Gross weight: 47.8kg

Adjustable feet: 15mm

Depth with door open: 1,165mm