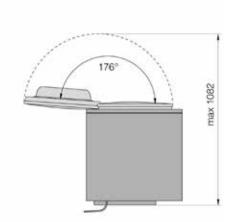

### **Dimensions**

**Dimensions (H × W × D):**  $850 \times 595 \times 769$ mm

Packaging dimensions:  $920 \times 640 \times 838$ mm

Net weight: 43.2kg Gross weight: 47.8kg

Adjustable feet: 15mm

Depth with door open: 1,165mm